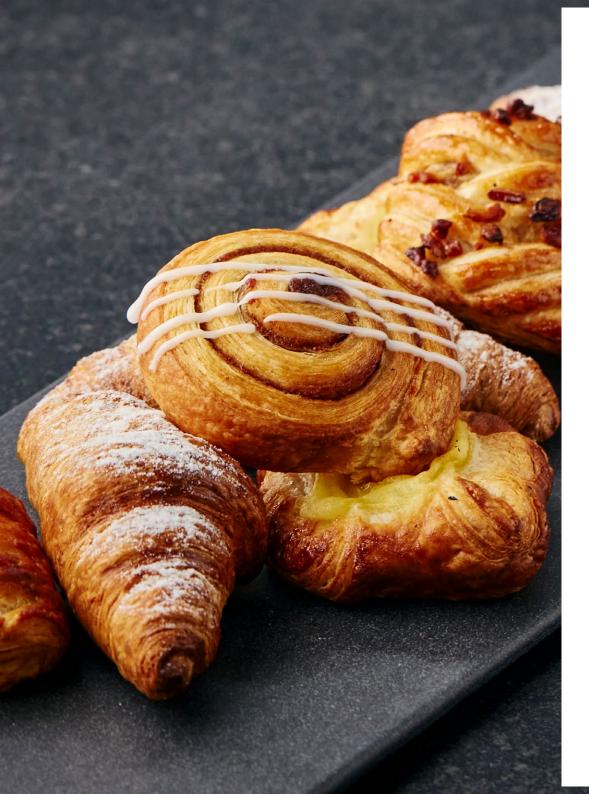

#### **Pastries**

Bakery selection including croissants and Danish pastries (*V*,*D*,*G*,*S*,*E*,*N*,*P*)

## **PLATED BREAKFAST MENU**

Orange, apple or cranberry juice (V)

Bakery selection including croissants and Danish pastries (V,D,G,S,E,N,P)

Omelette (V,E,D), sweet cured back bacon, local pork sausage,  $\mathbb V$  sautéed potato (V),  $\mathbb V$  baked tomatoes (V), black pudding (G) and  $\mathbb V$  sautéed mushrooms (V)