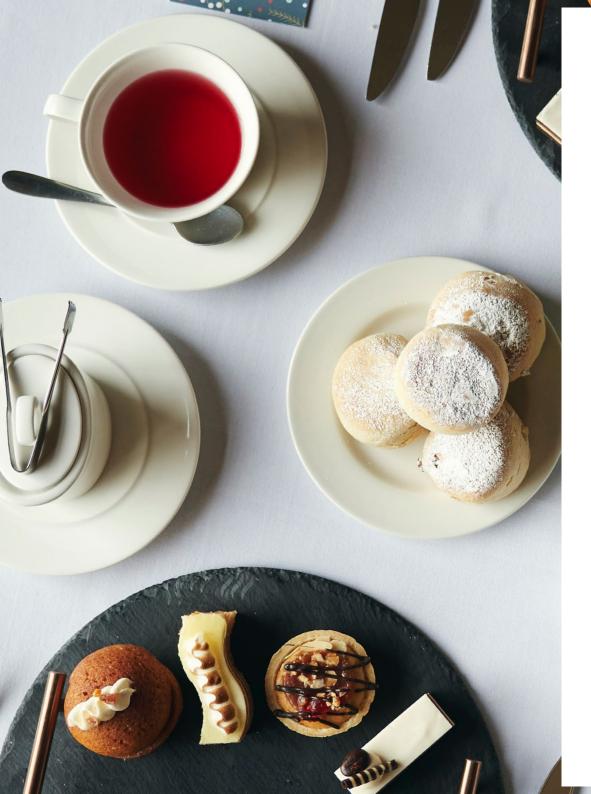

## **CREAM TEA**

Freshly brewed tea and coffee

Scones with jam and cream

### **AFTERNOON TEA**

Freshly brewed tea and coffee

Classical opera cake

Mini Irish cream éclair

Strawberry red velvet sponge

Scones with jam and cream

### **HIGH TEA**

Includes the full afternoon tea menu plus a selection of finger sandwiches with the following fillings:

Cucumber and cream cheese

Honey roasted ham

Egg mayonnaise and pea shoots

Smoked salmon and dill

#### **GLUTEN FREE SELECTION**

The following sweet treats are all gluten free and are available as an alternative item from the afternoon tea menus.

Lemon polenta cake

Sticky toffee pavlova

Strawberry cheesecake

Rum and raisin panna cotta

Chocolate nemesis

SF Super Food Vegan

V Vegan

Please advise us of any food allergies. Whilst every care is taken, we cannot guarantee that our kitchens are an allergen free environment, nor can we guarantee the processes used by our ingredient manufacturers.