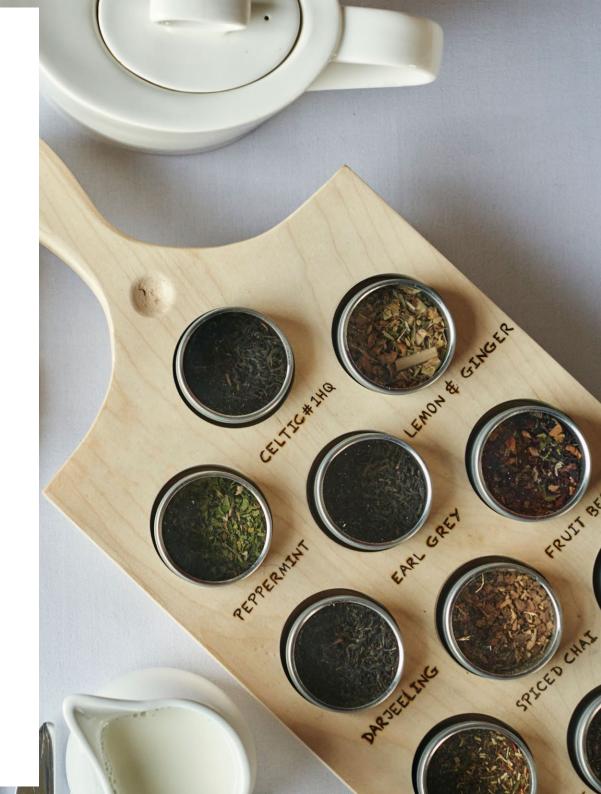

## **CREAM TEA**

Freshly brewed tea and coffee

Scones with jam and cream

### **AFTERNOON TEA**

Freshly brewed tea and coffee

Classical opera cake

Mini Irish cream éclair

Strawberry red velvet sponge

Scones with jam and cream

#### **HEALTHY AFTERNOON TEA**

Green tea, lemon and ginger infusion, organic caffeine free cinnamon coffee

SF Dark chocolate brownie

SF Angel food cupcakes

SF Banana, quinoa and coconut rice pudding

Blueberry and goji berry wholemeal scone with no added sugar, strawberry jam, whipped cream