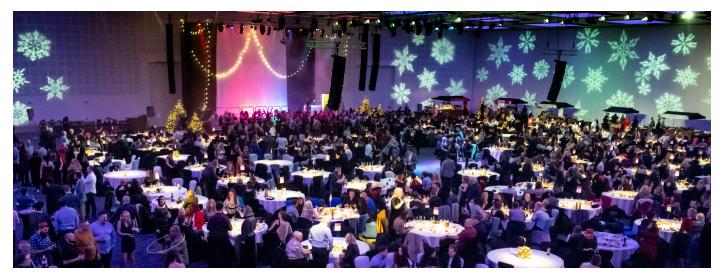

## PRIVATE CHRISTMAS PARTY FESTIVE-AL IN THE MAIN HALL

Package at £58 + VAT per person

Get ready for a sensational night like no other...

Roll up, roll up for mesmerising circus acts, mouthwatering street food and unmissable live entertainment at our stunning ICC Wales venue! From amazing acrobats, dazzling dancers and circus-themed surprises, it is guaranteed to thrill and delight all your guests and set the stage for a fabulous night!

- + Arrival drink
- + Street food stalls
- + Stage
- + DJ and aerial artist entertainment

Minimum Numbers: 350

Maximum Numbers: 800

### PRIVATE CHRISTMAS PARTY MAIN HALL

Package at £55 + VAT per person

Looking to host your next large party? Look no further than our main hall.

Totally customisable for your event, from lighting to space size, allow the main hall to be the backdrop to host a party like no other. With space for a large dancefloor and stage, your guests will be wishing for the event to never end.