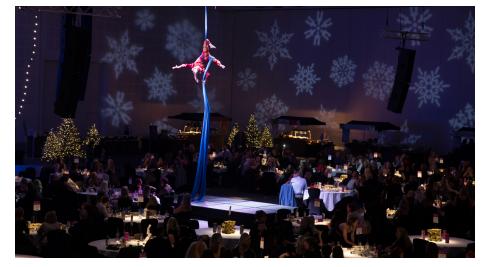

## PRIVATE CHRISTMAS PARTY FESTIVE-AL IN THE MAIN HALL

Package at £58 + VAT per person

Get ready for a sensational night like no other...

Roll up, roll up for mesmerising circus acts, mouthwatering street food and unmissable live entertainment at our stunning ICC Wales venue! From amazing acrobats, dazzling dancers and circus-themed surprises, it is guaranteed to thrill and delight all your guests and set the stage for a fabulous night!

- + Arrival drink
- + Street food stalls
- + Stage
- + DJ and aerial artist entertainment

Minimum Numbers: 350

Maximum Numbers: 800