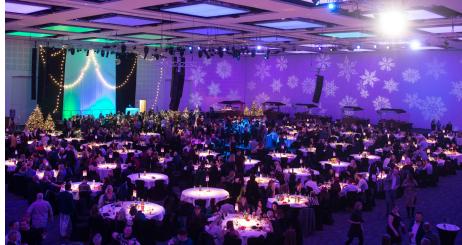

## PRIVATE CHRISTMAS PARTY FESTIVE-AL IN THE MAIN HALL

Package at £58 + VAT per person

Get ready for a sensational night like no other...

Roll up, roll up for mesmerising circus acts, mouthwatering street food and unmissable live entertainment at our stunning ICC Wales venue! From amazing acrobats, dazzling dancers and circus-themed surprises, it is guaranteed to thrill and delight all your guests and set the stage for a fabulous night!

### PRIVATE CHRISTMAS PARTY MAIN HALL

Package at £55 + VAT per person

Looking to host your next large party? Look no further than our main hall.

Totally customisable for your event, from lighting to space size, allow the main hall to be the backdrop to host a party like no other. With space for a large dancefloor and stage, your guests will be wishing for the event to never end.